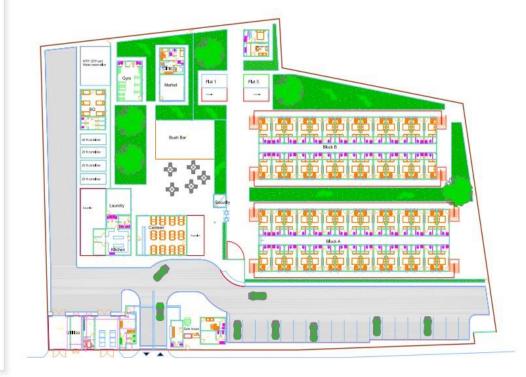

## LONBRAS INVESTMENT LIMITED

Lonbras Investment Limited is a real estate and hospitality service provider in Nigeria.

Lonbras recently completed its Lonbras Camp at Finima, Bonny. The facility is targeting contracts and projects related to NLNG T7 project accommodation requirement. This facility offers top standard full board accommodation, good security, and good entertainment at the right prices all in a fully inclusive package.

PORT HARCOURT REFINERY COMPANY
REVAMP AND REHABILITATION PROJECT
EPC FOR TEMPORARY CAMP FACILITY

LONBRAS 116 ROOMS, MNIFLAT &
AMENITIES RESIDENTIAL CAMP, BONNY

NNPC AKK GAS PIPELINE PROJECT EPC GAS COMPRESSION STATION