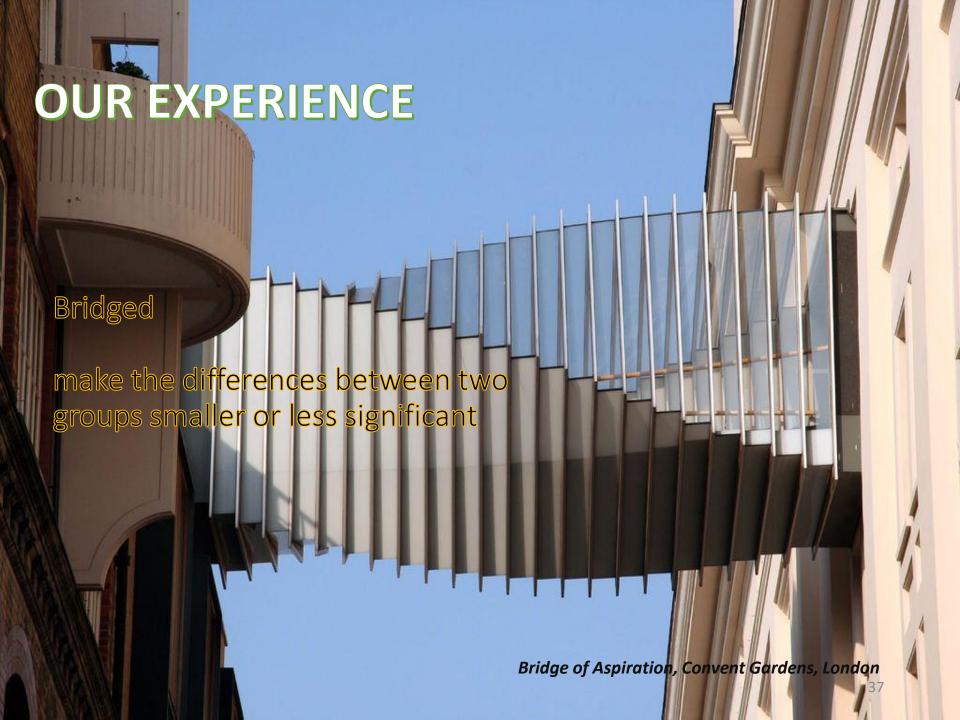

### bridge [brij]

<sup>1</sup> noun: a structure spanning and providing passage over a river, chasm, road, or the like.

<sup>2</sup> noun: a connecting, transitional, or intermediate route or phase between two adjacent elements, activities, conditions, or the like.

<sup>3</sup> verb: (to make a bridge or passage over, to span.

### **OUR MISSION**

TO BRIDGE BETWEEN NIGERIA AND THE REST OF THE WORLD SO AS TO EFFECTIVELY OFFER WORLD CLASS SERVICES TO OUR CLIENTS