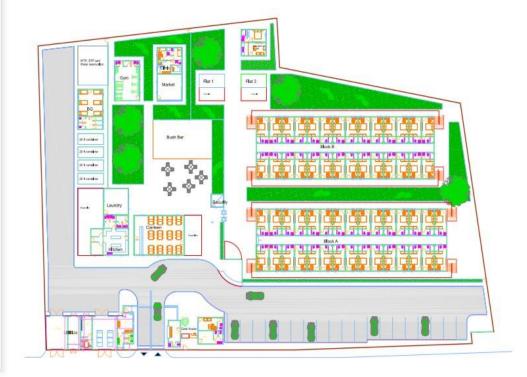

# LONBRAS INVESTMENT LIMITED

Lonbras Investment Limited is a real estate and hospitality service provider in Nigeria.

Lonbras recently completed its Lonbras Camp at Finima, Bonny. The facility is targeting contracts and projects related to NLNG T7 project accommodation requirement. This facility offers top standard full board accommodation, good security, and good entertainment at the right prices all in a fully inclusive package.

PORT HARCOURT REFINERY COMPANY REVAMP AND REHABILITATION PROJECT EPC FOR TEMPORARY CAMP FACILITY

LONBRAS 116 ROOMS, MNIFLAT &
AMENITIES RESIDENTIAL CAMP, BONNY

NNPC AKK GAS PIPELINE PROJECT EPC GAS COMPRESSION STATION